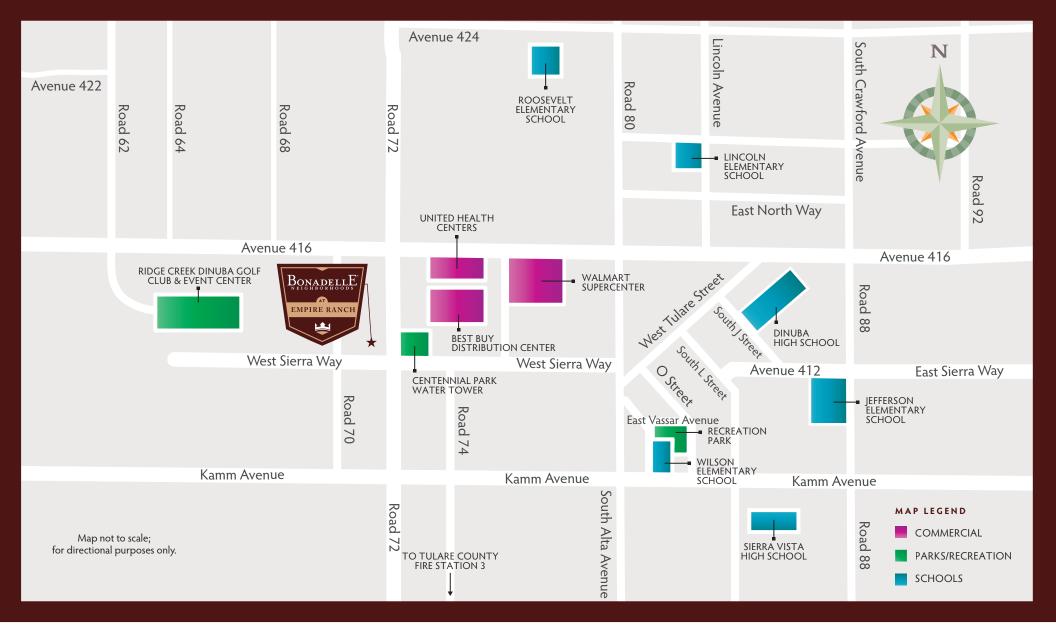

## - VISIT OUR WELCOME CENTERS -MAGNOLIA AT RIVERSTONE

Located in the master-planned

magnolia@bonadelle.com

community of Riverstone in Madera

BONADELLE EMPIRE RANCH

**EMPIRE RANCH** empireranch@bonadelle.com